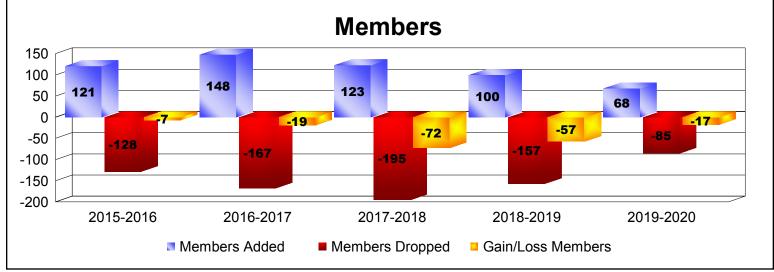

District 3 NW As of December 2019 Cumulative

| Year      | New<br>Clubs | Dropped<br>Clubs | Gain/<br>Loss<br>Clubs | New<br>Members | Charter<br>Members | Reinstate<br>Members | Transfer<br>Members | Total<br>Member<br>Added | Total<br>Members<br>Dropped | Gain/<br>Loss<br>Members |
|-----------|--------------|------------------|------------------------|----------------|--------------------|----------------------|---------------------|--------------------------|-----------------------------|--------------------------|
| 2015-2016 | 0            | 0                | 0                      | 113            | 0                  | 7                    | 1                   | 121                      | -128                        | -7                       |
| 2016-2017 | 0            | 0                | 0                      | 137            | 1                  | 4                    | 6                   | 148                      | -167                        | -19                      |
| 2017-2018 | 0            | -1               | -1                     | 101            | 0                  | 11                   | 11                  | 123                      | -195                        | -72                      |
| 2018-2019 | 0            | -1               | -1                     | 95             | 0                  | 3                    | 2                   | 100                      | -157                        | -57                      |
| 2019-2020 | 0            | -1               | -1                     | 64             | 0                  | 1                    | 3                   | 68                       | -85                         | -17                      |
| Average   | 0            | -1               | -1                     | 102            | 0                  | 5                    | 5                   | 112                      | -146                        | -34                      |