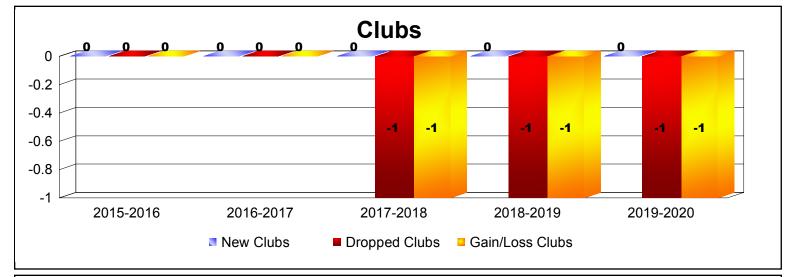

District 3 NW As of December 2019 Cumulative

| Year      | New<br>Clubs | Dropped<br>Clubs | Gain/<br>Loss<br>Clubs | New<br>Members | Charter<br>Members | Reinstate<br>Members | Transfer<br>Members | Total<br>Member<br>Added | Total<br>Members<br>Dropped | Gain/<br>Loss<br>Members |
|-----------|--------------|------------------|------------------------|----------------|--------------------|----------------------|---------------------|--------------------------|-----------------------------|--------------------------|
| 2015-2016 | 0            | 0                | 0                      | 113            | 0                  | 7                    | 1                   | 121                      | -128                        | -7                       |
| 2016-2017 | 0            | 0                | 0                      | 137            | 1                  | 4                    | 6                   | 148                      | -167                        | -19                      |
| 2017-2018 | 0            | -1               | -1                     | 101            | 0                  | 11                   | 11                  | 123                      | -195                        | -72                      |
| 2018-2019 | 0            | -1               | -1                     | 95             | 0                  | 3                    | 2                   | 100                      | -157                        | -57                      |
| 2019-2020 | 0            | -1               | -1                     | 64             | 0                  | 1                    | 3                   | 68                       | -85                         | -17                      |
| Average   | 0            | -1               | -1                     | 102            | 0                  | 5                    | 5                   | 112                      | -146                        | -34                      |